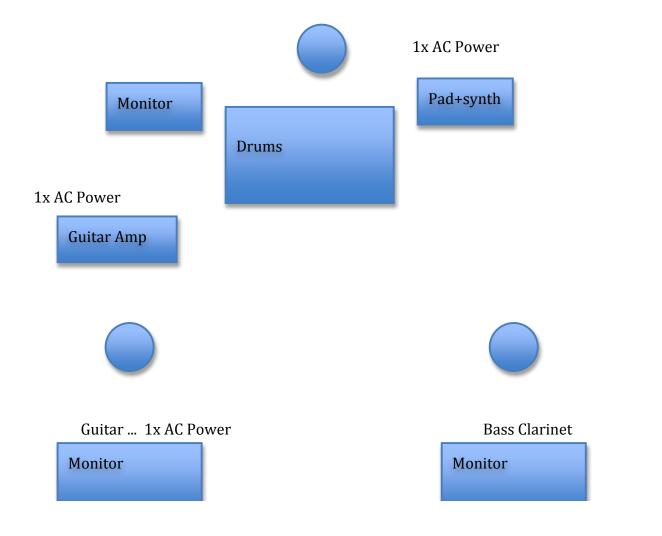

## EDI NULZ Tech and Hospitality Rider RIDER (Edi Nulz provides Backline)

| WE NEED                                        | WE HAVE                                                                                                                  |
|------------------------------------------------|--------------------------------------------------------------------------------------------------------------------------|
|                                                | GUITARS (Baritone and Standard) + PEDALS + CABLES                                                                        |
| 1x GUITAR MIC (e.g. SM57)                      | GUITAR AMPLIFIER                                                                                                         |
|                                                | Fender Bassman 4x10" 40 Watt Or Marshall JMP with 4x12" Cab                                                              |
|                                                | DRUM CYMBALS                                                                                                             |
| 4x DRUM MICS (SN, KICK, 2<br>OH, optional TOM) | DRUM SET<br>KICK (20"), SNARE (14"), LOW TOM (16"), 4x CYMBAL STANDS, HIHAT<br>STAND, DRUM SEAT, SNARE STAND, Kick Pedal |
|                                                | Roland SPDS PAD                                                                                                          |
| 2x MONO DI (for DR PAD +<br>Synth)             | POCKET PIANO (Synth)                                                                                                     |
|                                                | BASSCLARINET , 2x DPA CLIP MICS for Bassclarinet +48v                                                                    |
| 3X MONITOR with separate                       |                                                                                                                          |
| Mixes                                          |                                                                                                                          |
| THANK YOU                                      |                                                                                                                          |